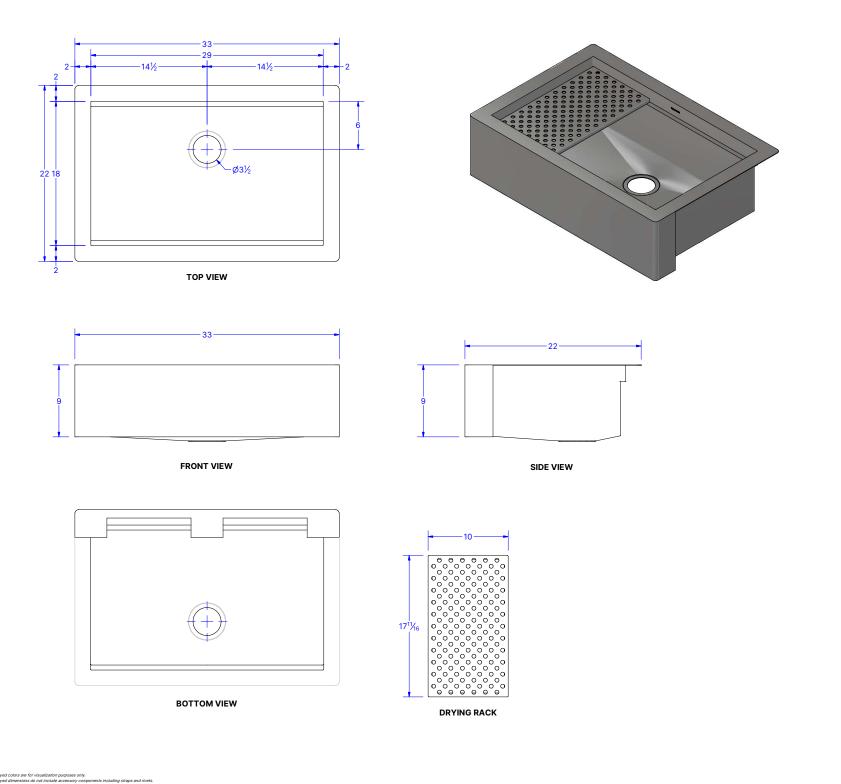

## Specifications

Model: Farmhouse SW Sink

Gauge: 16 ga Width: 33" Depth: 22" Height: 9"

Drain Location: Back-middle

Drain: Drain SKU: Quantity: 1

## Bowl

Stainless Steel - Brushed Smooth

Living

Stainless Steel - Brushed Smooth

Living

Comments:

Weight: 37 lbmass

This drawing sheet and contents herein are the property of CopperSmith. Use of this drawing, contents or design concepts for purposes other than estimating, drawing preparation and/or manufacturing for CopperSmith shall be cause for legal recourse by CopperSmith.

 
 Drawn Date
 Drawn By
 Tolerance

 3/19/2024
 EJC
 ±0.125
Scale 1:6

> Farmhouse SW Sink CSS-FSW

CSS-FSW-33229-16

WORLDCOPPERSMITH.COM | RANGE HOODS | SINKS | BATHTUBS | TABLES | PLANTERS | FIRE PITS