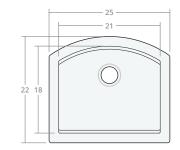

## Recessed Farmhouse SW 30W 22D 9H

Dimensions: 30"W x 22"D x 9"H

Rim Width: 2 in Water Depth: 9 in

Drain Placement: back-center

Drain Size: 3½ in