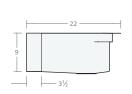

## Recessed Farmhouse SW 36W 22D 9H

Dimensions: 36"W x 22"D x 9"H Rim Width: 2 in Water Depth: 9 in

Drain Placement: back-center

Drain Size: 3½ in