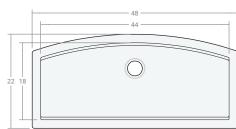

## Recessed Farmhouse SW 48W 22D 10H

Dimensions: 48"W x 22"D x 10"H

Rim Width: 2 in

Water Depth: 10 in

Drain Placement: back-center

Drain Size: 3½ in