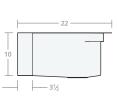

## Recessed Farmhouse SW 48W 22D 10H

Dimensions: 48"W x 22"D x 10"H

Rim Width: 2 in

Water Depth: 10 in

Drain Placement: back-center

Drain Size: 3½ in