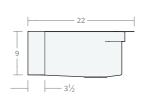

## Recessed Farmhouse SW 30W 22D 9H

Dimensions: 30"W x 22"D x 9"H

Rim Width: 2 in Water Depth: 9 in

Drain Placement: back-center

Drain Size: 3½ in