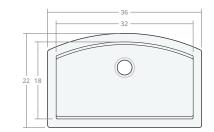

## Recessed Farmhouse SW 36W 22D 9H

Dimensions: 36"W x 22"D x 9"H Rim Width: 2 in Water Depth: 9 in

Drain Placement: back-center

Drain Size: 3½ in