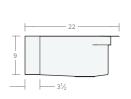

## Recessed Farmhouse SW 36W 22D 9H

Dimensions: 36"W x 22"D x 9"H Rim Width: 2 in Water Depth: 9 in

Drain Placement: back-center

Drain Size: 3½ in