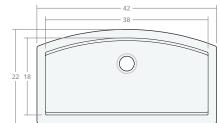

# Recessed Farmhouse SW 42W 22D 9H

Dimensions: 42"W x 22"D x 9"H

Rim Width: 2 in Water Depth: 9 in

Drain Placement: back-center

Drain Size: 3½ in