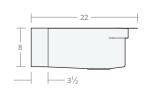

### Recessed Farmhouse SW 25W 20D 8H

Dimensions: 25"W x 20"D x 8"H Rim Width: 2 in

Water Depth: 8 in

Drain Placement: back-center

Drain Size: 3½ in