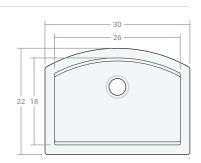

#### Recessed Farmhouse SW 30W 20D 8H

Dimensions: 30"W x 20"D x 8"H

Rim Width: 2 in Water Depth: 8 in

Drain Placement: back-center

Drain Size: 3½ in