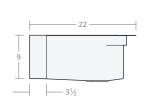

## Recessed Farmhouse SW 30W 22D 9H

Dimensions: 30"W x 22"D x 9"H

Rim Width: 2 in Water Depth: 9 in

Drain Placement: back-center

Drain Size: 3½ in