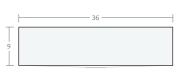

## Recessed Farmhouse SW 36W 22D 9H

Dimensions: 36"W x 22"D x 9"H Rim Width: 2 in Water Depth: 9 in

Drain Placement: back-center

Drain Size: 3½ in