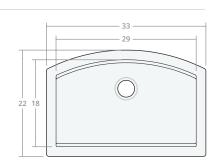

#### Recessed Farmhouse SW 33W 22D 9H

Dimensions: 33"W x 22"D x 9"H

Rim Width: 2 in Water Depth: 9 in

Drain Placement: back-center

Drain Size: 3½ in