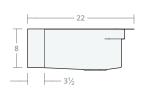

#### Recessed Farmhouse SW 30W 20D 8H

Dimensions: 30"W x 20"D x 8"H

Rim Width: 2 in Water Depth: 8 in

Drain Placement: back-center

Drain Size: 3½ in