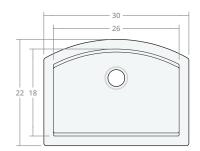

## Recessed Farmhouse SW 36W 22D 9H

Dimensions: 36"W x 22"D x 9"H Rim Width: 2 in Water Depth: 9 in

Drain Placement: back-center

Drain Size: 3½ in