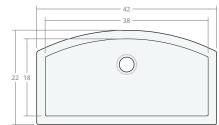

# Recessed Farmhouse SB 42W 22D 9H

Dimensions: 42"W x 22"D x 9"H Rim Width: 2 in Water Depth: 9 in Drain Placement: back-center

Drain Size: 3½ in