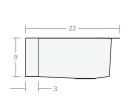

# Recessed Farmhouse SB 30W 22D 9H

Dimensions: 30"W x 22"D x 9"H

Rim Width: 2 in Water Depth: 9 in

Drain Placement: back-center

Drain Size: 3½ in