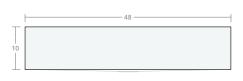

# Recessed Farmhouse SB 48W 22D 10H

Dimensions: 48"W x 22"D x 10"H Rim Width: 2 in Water Depth: 10 in

Drain Placement: back-center Drain Size: 3½ in