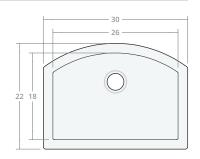

# Recessed Farmhouse SB 30W 22D 9H

Dimensions: 30"W x 22"D x 9"H

Rim Width: 2 in Water Depth: 9 in

Drain Placement: back-center

Drain Size: 3½ in