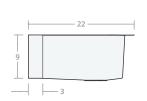

### Recessed Farmhouse SB 30W 20D 8H

Dimensions: 30"W x 20"D x 8"H

Rim Width: 2 in Water Depth: 8 in

Drain Placement: back-center

Drain Size: 3½ in