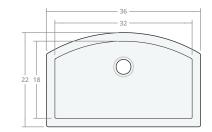

# Recessed Farmhouse SB 36W 22D 9H

Dimensions: 36"W x 22"D x 9"H Rim Width: 2 in Water Depth: 9 in Drain Placement: back-center Drain Size: 3½ in