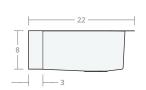

# Recessed Farmhouse SB 30W 22D 9H

Dimensions: 30"W x 22"D x 9"H

Rim Width: 2 in Water Depth: 9 in

Drain Placement: back-center

Drain Size: 3½ in