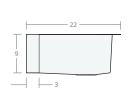

# Recessed Farmhouse SB 30W 22D 9H

Dimensions: 30"W x 22"D x 9"H

Rim Width: 2 in Water Depth: 9 in

Drain Placement: back-center

Drain Size: 3½ in