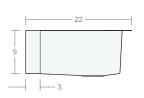

### Recessed Farmhouse SB 30W 20D 8H

Dimensions: 30"W x 20"D x 8"H

Rim Width: 2 in Water Depth: 8 in

Drain Placement: back-center

Drain Size: 3½ in