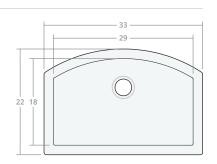

# Recessed Farmhouse SB 33W 22D 9H

Dimensions: 33"W x 22"D x 9"H

Rim Width: 2 in Water Depth: 9 in

Drain Placement: back-center

Drain Size: 3½ in