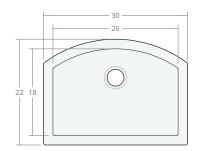

# Recessed Farmhouse SB 33W 22D 9H

Dimensions: 33"W x 22"D x 9"H

Rim Width: 2 in Water Depth: 9 in

Drain Placement: back-center

Drain Size: 3½ in