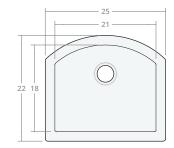

### Recessed Farmhouse SB 30W 20D 8H

Dimensions: 30"W x 20"D x 8"H

Rim Width: 2 in Water Depth: 8 in

Drain Placement: back-center

Drain Size: 3½ in