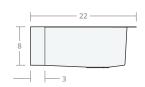

### Recessed Farmhouse SB 25W 20D 8H

Dimensions: 25"W x 20"D x 8"H

Rim Width: 2 in Water Depth: 8 in

Drain Placement: back-center

Drain Size: 3½ in