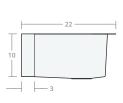

# Recessed Farmhouse SB 30W 22D 9H

Dimensions: 30"W x 22"D x 9"H

Rim Width: 2 in Water Depth: 9 in

Drain Placement: back-center

Drain Size: 3½ in