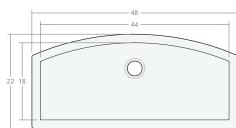

# Recessed Farmhouse SB 48W 22D 10H

Dimensions: 48"W x 22"D x 10"H Rim Width: 2 in Water Depth: 10 in

Drain Placement: back-center Drain Size: 3½ in