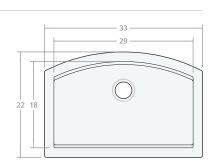

## Recessed SW 33W 22D 9H

Dimensions: 33"W x 22"D x 9"H

Rim Width: 2 in Water Depth: 9 in

Drain Placement: back-center

Drain Size: 3½ in