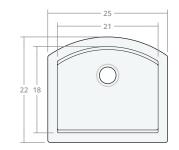

# Recessed SW 30W 22D 9H

Dimensions: 30"W x 22"D x 9"H

Rim Width: 2 in Water Depth: 9 in

Drain Placement: back-center

Drain Size: 3½ in