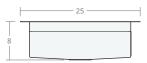

### Recessed SW 25W 20D 8H

Dimensions: 25"W x 20"D x 8"H Rim Width: 2 in

Water Depth: 8 in

Drain Placement: back-center

Drain Size: 3½ in