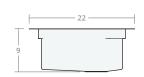

### Recessed SW 25W 20D 8H

Dimensions: 25"W x 20"D x 8"H Rim Width: 2 in

Water Depth: 8 in

Drain Placement: back-center

Drain Size: 3½ in