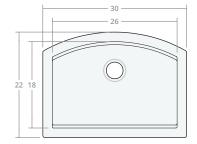

# Recessed SW 30W 22D 9H

Dimensions: 30"W x 22"D x 9"H

Rim Width: 2 in Water Depth: 9 in

Drain Placement: back-center

Drain Size: 3½ in