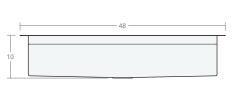

### Recessed SW 48W 22D 10H

Dimensions: 48"W x 22"D x 10"H Rim Width: 2 in Water Depth: 10 in Drain Placement: back-center Drain Size: 3½ in