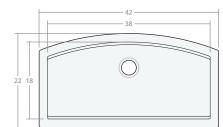

# Recessed SW 42W 22D 9H

Dimensions: 42"W x 22"D x 9"H Rim Width: 2 in Water Depth: 9 in Drain Placement: back-center Drain Size: 3½ in