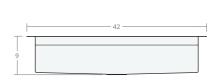

# Recessed SW 42W 22D 9H

Dimensions: 42"W x 22"D x 9"H Rim Width: 2 in Water Depth: 9 in Drain Placement: back-center Drain Size: 3½ in