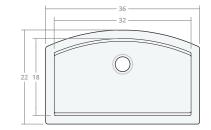

# Recessed SW 36W 22D 9H

Dimensions: 36"W x 22"D x 9"H Rim Width: 2 in Water Depth: 9 in Drain Placement: back-center

Drain Size: 3½ in