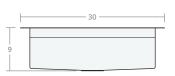

### Recessed SW 30W 20D 8H

Dimensions: 30"W x 20"D x 8"H

Rim Width: 2 in Water Depth: 8 in

Drain Placement: back-center

Drain Size: 3½ in