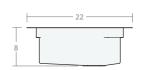

# Recessed SW 30W 22D 9H

Dimensions: 30"W x 22"D x 9"H

Rim Width: 2 in Water Depth: 9 in

Drain Placement: back-center

Drain Size: 3½ in