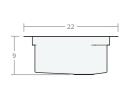

# Recessed SW 30W 22D 9H

Dimensions: 30"W x 22"D x 9"H

Rim Width: 2 in Water Depth: 9 in

Drain Placement: back-center

Drain Size: 3½ in