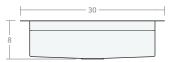

### Recessed SW 30W 20D 8H

Dimensions: 30"W x 20"D x 8"H

Rim Width: 2 in Water Depth: 8 in

Drain Placement: back-center

Drain Size: 3½ in