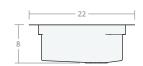

### Recessed SW 25W 20D 8H

Dimensions: 25"W x 20"D x 8"H Rim Width: 2 in

Water Depth: 8 in

Drain Placement: back-center

Drain Size: 3½ in