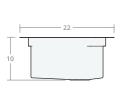

# Recessed SW 30W 22D 9H

Dimensions: 30"W x 22"D x 9"H

Rim Width: 2 in Water Depth: 9 in

Drain Placement: back-center

Drain Size: 3½ in