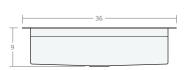

# Recessed SW 36W 22D 9H

Dimensions: 36"W x 22"D x 9"H Rim Width: 2 in Water Depth: 9 in Drain Placement: back-center

Drain Size: 3½ in