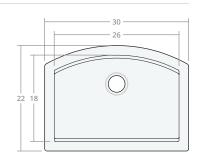

# Recessed SW 30W 22D 9H

Dimensions: 30"W x 22"D x 9"H

Rim Width: 2 in Water Depth: 9 in

Drain Placement: back-center

Drain Size: 3½ in