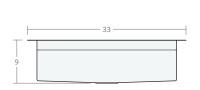

## Recessed SW 33W 22D 9H

Dimensions: 33"W x 22"D x 9"H

Rim Width: 2 in Water Depth: 9 in

Drain Placement: back-center

Drain Size: 3½ in