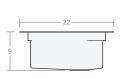

# Recessed SW 30W 22D 9H

Dimensions: 30"W x 22"D x 9"H

Rim Width: 2 in Water Depth: 9 in

Drain Placement: back-center

Drain Size: 3½ in