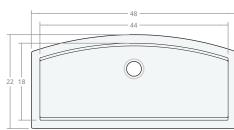

### Recessed SW 48W 22D 10H

Dimensions: 48"W x 22"D x 10"H Rim Width: 2 in Water Depth: 10 in Drain Placement: back-center Drain Size: 3½ in