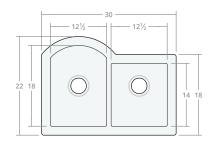

### Recessed DB 30W 20D 8H

Dimensions: 30"W x 20"D x 8"H

Rim Width: 2 in Divider Width: 2 in Water Depth: 8 in

Drain Placement: back-center

Drain Size: 3½ in







### Recessed DB 30W 22D 9H

Dimensions: 30"W x 22"D x 9"H

Rim Width: 2 in Divider Width: 2 in Water Depth: 9 in Drain Placement: back-center Drain Size: 3½ in







### Recessed DB 33W 22D 9H

Dimensions: 33"W x 22"D x 9"H

Rim Width: 2 in Divider Width: 2 in Water Depth: 9 in

Drain Placement: back-center

Drain Size: 3½ in







# Recessed DB 36W 22D 9H

Dimensions: 36"W x 22"D x 9"H

Rim Width: 2 in Divider Width: 2 in Water Depth: 9 in

Drain Placement: back-center

Drain Size: 3½ in







## Recessed DB 42W 22D 9H

Dimensions: 42"W x 22"D x 9"H Rim Width: 2 in Divider Width: 2 in

Water Depth: 9 in

Drain Placement: back-center

Drain Size: 3½ in



## Recessed DB 48W 22D 10H

Dimensions: 48"W x 22"D x 10"H

Rim Width: 2 in

Divider Width: 2 in Water Depth: 10 in

Drain Placement: back-center

Drain Size: 3½ in