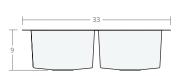

### Recessed DB 33W 22D 9H

Dimensions: 33"W x 22"D x 9"H

Rim Width: 2 in Divider Width: 2 in Water Depth: 9 in

Drain Placement: back-center

Drain Size: 3½ in