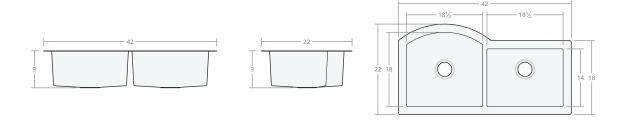

## Recessed DB 42W 22D 9H

Dimensions: 42"W x 22"D x 9"H Rim Width: 2 in Divider Width: 2 in

Water Depth: 9 in

Drain Placement: back-center

Drain Size: 3½ in