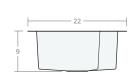

### Recessed DB 30W 22D 9H

Dimensions: 30"W x 22"D x 9"H

Rim Width: 2 in Divider Width: 2 in Water Depth: 9 in Drain Placement: back-center Drain Size: 3½ in