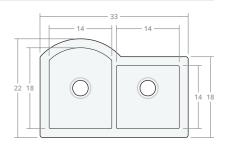

### Recessed DB 33W 22D 9H

Dimensions: 33"W x 22"D x 9"H

Rim Width: 2 in Divider Width: 2 in Water Depth: 9 in

Drain Placement: back-center

Drain Size: 3½ in