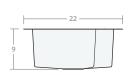

### Recessed DB 30W 22D 9H

Dimensions: 30"W x 22"D x 9"H

Rim Width: 2 in Divider Width: 2 in Water Depth: 9 in Drain Placement: back-center Drain Size: 3½ in