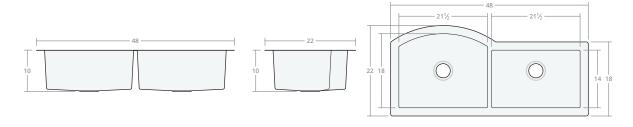

## Recessed DB 48W 22D 10H

Dimensions: 48"W x 22"D x 10"H

Rim Width: 2 in

Divider Width: 2 in Water Depth: 10 in

Drain Placement: back-center

Drain Size: 3½ in