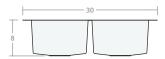

### Recessed DB 30W 20D 8H

Dimensions: 30"W x 20"D x 8"H

Rim Width: 2 in Divider Width: 2 in Water Depth: 8 in

Drain Placement: back-center

Drain Size: 3½ in