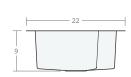

### Recessed DB 30W 20D 8H

Dimensions: 30"W x 20"D x 8"H

Rim Width: 2 in Divider Width: 2 in Water Depth: 8 in

Drain Placement: back-center

Drain Size: 3½ in







### Recessed DB 30W 22D 9H

Dimensions: 30"W x 22"D x 9"H

Rim Width: 2 in Divider Width: 2 in Water Depth: 9 in Drain Placement: back-center Drain Size: 3½ in







### Recessed DB 33W 22D 9H

Dimensions: 33"W x 22"D x 9"H

Rim Width: 2 in Divider Width: 2 in Water Depth: 9 in

Drain Placement: back-center

Drain Size: 3½ in







# Recessed DB 36W 22D 9H

Dimensions: 36"W x 22"D x 9"H

Rim Width: 2 in Divider Width: 2 in Water Depth: 9 in

Drain Placement: back-center

Drain Size: 3½ in







## Recessed DB 42W 22D 9H

Dimensions: 42"W x 22"D x 9"H Rim Width: 2 in Divider Width: 2 in

Water Depth: 9 in

Drain Placement: back-center

Drain Size: 3½ in



## Recessed DB 48W 22D 10H

Dimensions: 48"W x 22"D x 10"H

Rim Width: 2 in

Divider Width: 2 in Water Depth: 10 in

Drain Placement: back-center

Drain Size: 3½ in