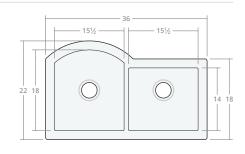

### Recessed DB 33W 22D 9H

Dimensions: 33"W x 22"D x 9"H

Rim Width: 2 in Divider Width: 2 in Water Depth: 9 in

Drain Placement: back-center

Drain Size: 3½ in