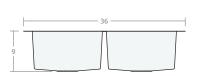

# Recessed DB 36W 22D 9H

Dimensions: 36"W x 22"D x 9"H

Rim Width: 2 in Divider Width: 2 in Water Depth: 9 in

Drain Placement: back-center

Drain Size: 3½ in