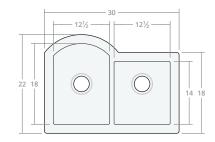

# Recessed DB 36W 22D 9H

Dimensions: 36"W x 22"D x 9"H

Rim Width: 2 in Divider Width: 2 in Water Depth: 9 in

Drain Placement: back-center

Drain Size: 3½ in