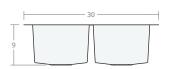

### Recessed DB 30W 22D 9H

Dimensions: 30"W x 22"D x 9"H

Rim Width: 2 in Divider Width: 2 in Water Depth: 9 in Drain Placement: back-center Drain Size: 3½ in