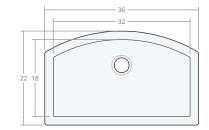

# Undermount SB 33W 22D 9H

Dimensions: 33"W x 22"D x 9"H

Rim Width: 2 in Water Depth: 9 in

Drain Placement: back-center

Drain Size: 3½ in