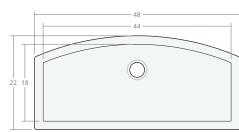

### Recessed SB 48W 22D 10H

Dimensions: 48"W x 22"D x 10"H Rim Width: 2 in Water Depth: 10 in Drain Placement: back-center Drain Size: 3½ in