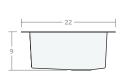

### Recessed SB 30W 22D 9H

Dimensions: 30"W x 22"D x 9"H

Rim Width: 2 in Water Depth: 9 in

Drain Placement: back-center Drain Size: 3½ in