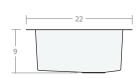

### Recessed SB 30W 22D 9H

Dimensions: 30"W x 22"D x 9"H

Rim Width: 2 in Water Depth: 9 in

Drain Placement: back-center Drain Size: 3½ in

### Recessed SB 36W 22D 9H

Dimensions: 36"W x 22"D x 9"H Rim Width: 2 in Water Depth: 9 in Drain Placement: back-center Drain Size: 3½ in