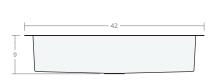

## Recessed SB 42W 22D 9H

Dimensions: 42"W x 22"D x 9"H Rim Width: 2 in Water Depth: 9 in Drain Placement: back-center Drain Size: 3½ in