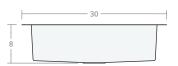

### Recessed SB 30W 20D 8H

Dimensions: 30"W x 20"D x 8"H

Rim Width: 2 in Water Depth: 8 in

Drain Placement: back-center

Drain Size: 3½ in