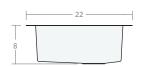

### Recessed SB 30W 22D 9H

Dimensions: 30"W x 22"D x 9"H

Rim Width: 2 in Water Depth: 9 in

Drain Placement: back-center Drain Size: 3½ in