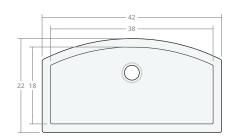

# Undermount SB 33W 22D 9H

Dimensions: 33"W x 22"D x 9"H

Rim Width: 2 in Water Depth: 9 in

Drain Placement: back-center

Drain Size: 3½ in