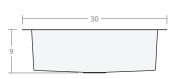

### Recessed SB 30W 20D 8H

Dimensions: 30"W x 20"D x 8"H

Rim Width: 2 in Water Depth: 8 in

Drain Placement: back-center

Drain Size: 3½ in