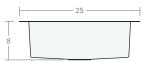

## Recessed SB 25W 20D 8H

Dimensions: 25"W x 20"D x 8"H Rim Width: 2 in

Water Depth: 8 in

Drain Placement: back-center

Drain Size: 3½ in