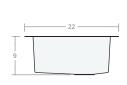

## Recessed SB 25W 20D 8H

Dimensions: 25"W x 20"D x 8"H Rim Width: 2 in

Water Depth: 8 in

Drain Placement: back-center

Drain Size: 3½ in