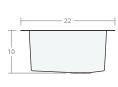

### Recessed SB 30W 22D 9H

Dimensions: 30"W x 22"D x 9"H

Rim Width: 2 in Water Depth: 9 in

Drain Placement: back-center Drain Size: 3½ in