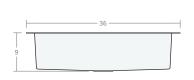

### Recessed SB 36W 22D 9H

Dimensions: 36"W x 22"D x 9"H Rim Width: 2 in Water Depth: 9 in Drain Placement: back-center Drain Size: 3½ in