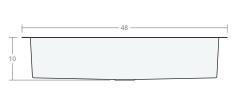

### Recessed SB 48W 22D 10H

Dimensions: 48"W x 22"D x 10"H Rim Width: 2 in Water Depth: 10 in Drain Placement: back-center Drain Size: 3½ in