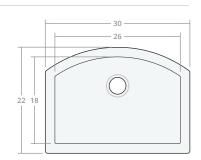

### Recessed SB 30W 22D 9H

Dimensions: 30"W x 22"D x 9"H

Rim Width: 2 in Water Depth: 9 in

Drain Placement: back-center Drain Size: 3½ in