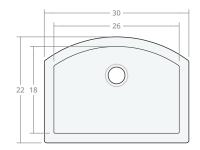

# Undermount SB 33W 22D 9H

Dimensions: 33"W x 22"D x 9"H

Rim Width: 2 in Water Depth: 9 in

Drain Placement: back-center

Drain Size: 3½ in