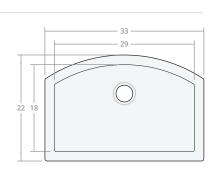

# Undermount SB 33W 22D 9H

Dimensions: 33"W x 22"D x 9"H

Rim Width: 2 in Water Depth: 9 in

Drain Placement: back-center

Drain Size: 3½ in