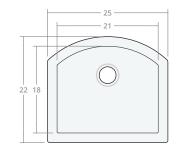

## Recessed SB 25W 20D 8H

Dimensions: 25"W x 20"D x 8"H Rim Width: 2 in

Water Depth: 8 in

Drain Placement: back-center

Drain Size: 3½ in







### Recessed SB 30W 20D 8H

Dimensions: 30"W x 20"D x 8"H

Rim Width: 2 in Water Depth: 8 in

Drain Placement: back-center

Drain Size: 3½ in







### Recessed SB 30W 22D 9H

Dimensions: 30"W x 22"D x 9"H

Rim Width: 2 in Water Depth: 9 in

Drain Placement: back-center Drain Size: 3½ in







# Undermount SB 33W 22D 9H

Dimensions: 33"W x 22"D x 9"H

Rim Width: 2 in Water Depth: 9 in

Drain Placement: back-center

Drain Size: 3½ in









### Recessed SB 36W 22D 9H

Dimensions: 36"W x 22"D x 9"H Rim Width: 2 in Water Depth: 9 in Drain Placement: back-center Drain Size: 3½ in







## Recessed SB 42W 22D 9H

Dimensions: 42"W x 22"D x 9"H Rim Width: 2 in Water Depth: 9 in Drain Placement: back-center Drain Size: 3½ in







### Recessed SB 48W 22D 10H

Dimensions: 48"W x 22"D x 10"H