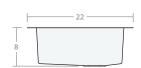

## Recessed SB 25W 20D 8H

Dimensions: 25"W x 20"D x 8"H Rim Width: 2 in

Water Depth: 8 in

Drain Placement: back-center

Drain Size: 3½ in