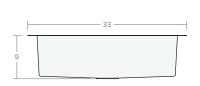

# Undermount SB 33W 22D 9H

Dimensions: 33"W x 22"D x 9"H

Rim Width: 2 in Water Depth: 9 in

Drain Placement: back-center

Drain Size: 3½ in