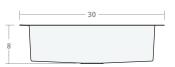

# Undermount SB 30W 20D 8H

Dimensions: 30"W x 20"D x 8"H

Rim Width: 2 in Water Depth: 8 in

Drain Placement: back-center

Drain Size: 3½ in