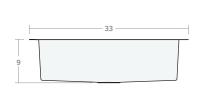

### Undermount SB 33W 22D 9H

Dimensions: 33"W x 22"D x 9"H

Rim Width: 2 in Water Depth: 9 in Drain Placement: back-center Drain Size: 3½ in