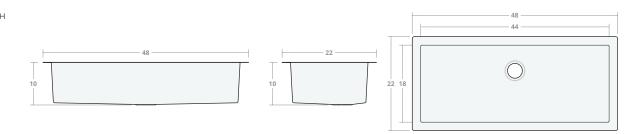

### Undermount SB 48W 22D 10H

Dimensions: 48"W x 22"D x 10"H Rim Width: 2 in Water Depth: 10 in Drain Placement: back-center Drain Size: 3½ in