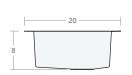

#### Undermount SB 25W 20D 8H

Dimensions: 25"W x 20"D x 8"H Rim Width: 2 in Water Depth: 8 in

Drain Placement: back-center Drain Size: 3½ in