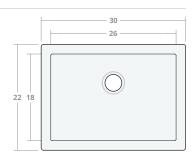

#### Undermount SB 30W 22D 9H

Dimensions: 30"W x 22"D x 9"H

Rim Width: 2 in Water Depth: 9 in

Drain Placement: back-center

Drain Size: 3½ in