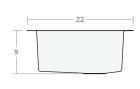

#### Undermount SB 30W 22D 9H

Dimensions: 30"W x 22"D x 9"H

Rim Width: 2 in Water Depth: 9 in

Drain Placement: back-center

Drain Size: 3½ in