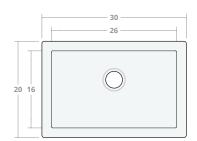

# Undermount SB 30W 20D 8H

Dimensions: 30"W x 20"D x 8"H

Rim Width: 2 in Water Depth: 8 in

Drain Placement: back-center

Drain Size: 3½ in