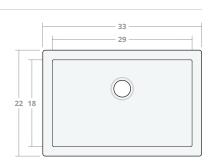

### Undermount SB 33W 22D 9H

Dimensions: 33"W x 22"D x 9"H

Rim Width: 2 in Water Depth: 9 in Drain Placement: back-center Drain Size: 3½ in