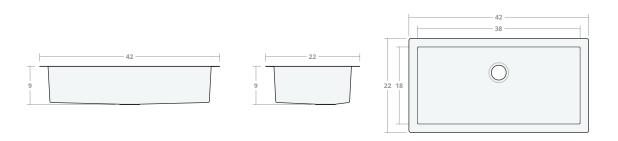

# Undermount SB 42W 22D 9H

Dimensions: 42"W x 22"D x 9"H Rim Width: 2 in Water Depth: 9 in Drain Placement: back-center Drain Size: 3½ in