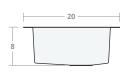

# Undermount SB 30W 20D 8H

Dimensions: 30"W x 20"D x 8"H

Rim Width: 2 in Water Depth: 8 in

Drain Placement: back-center

Drain Size: 3½ in