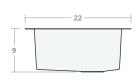

#### Undermount SB 30W 22D 9H

Dimensions: 30"W x 22"D x 9"H

Rim Width: 2 in Water Depth: 9 in

Drain Placement: back-center

Drain Size: 3½ in