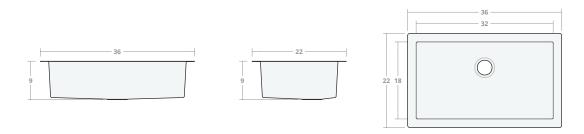

# Undermount SB 36W 22D 9H

Dimensions: 36"W x 22"D x 9"H Rim Width: 2 in Water Depth: 9 in Drain Placement: back-center Drain Size: 3½ in