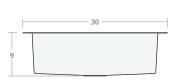

#### Undermount SB 30W 22D 9H

Dimensions: 30"W x 22"D x 9"H

Rim Width: 2 in Water Depth: 9 in

Drain Placement: back-center

Drain Size: 3½ in