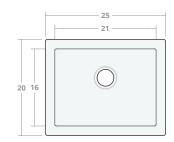

#### Undermount SB 30W 22D 9H

Dimensions: 30"W x 22"D x 9"H

Rim Width: 2 in Water Depth: 9 in

Drain Placement: back-center

Drain Size: 3½ in