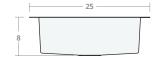

#### Undermount SB 25W 20D 8H

Dimensions: 25"W x 20"D x 8"H Rim Width: 2 in Water Depth: 8 in

Drain Placement: back-center Drain Size: 3½ in