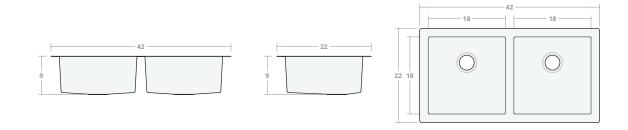

# Undermount DB 42W 22D 9H

Dimensions: 42"W x 22"D x 9"H Rim Width: 2 in Divider Width: 2 in Water Depth: 9 in Drain Placement: back-center Drain Size: 3½ in