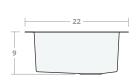

### Undermount DB 30W 22D 9H

Dimensions: 30"W x 22"D x 9"H

Rim Width: 2 in Divider Width: 2 in

Water Depth: 9 in

Drain Placement: back-center

Drain Size: 3½ in