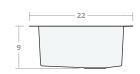

# Undermount DB 30W 20D 8H

Dimensions: 30"W x 20"D x 8"H

Rim Width: 2 in

Divider Width: 2 in

Water Depth: 8 in

Drain Placement: back-center

Drain Size: 3½ in







### Undermount DB 30W 22D 9H

Dimensions: 30"W x 22"D x 9"H

Rim Width: 2 in Divider Width: 2 in

Water Depth: 9 in

Drain Placement: back-center

Drain Size: 3½ in







## Undermount DB 33W 22D 9H

Dimensions: 33"W x 22"D x 9"H

Rim Width: 2 in

Divider Width: 2 in

Water Depth: 9 in

Drain Placement: back-center

Drain Size: 3½ in







## Undermount DB 36W 22D 9H

Dimensions: 36"W x 22"D x 9"H

Rim Width: 2 in

Divider Width: 2 in

Water Depth: 9 in

Drain Placement: back-center

Drain Size: 3½ in









# Undermount DB 42W 22D 9H

Dimensions: 42"W x 22"D x 9"H Rim Width: 2 in Divider Width: 2 in Water Depth: 9 in Drain Placement: back-center Drain Size: 3½ in



# Undermount DB 48W 22D 10H

Dimensions: 48"W x 22"D x 10"H Rim Width: 2 in

Divider Width: 2 in Water Depth: 10 in

Drain Placement: back-center

Drain Size: 3½ in