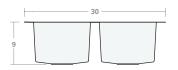

### Undermount DB 30W 22D 9H

Dimensions: 30"W x 22"D x 9"H

Rim Width: 2 in Divider Width: 2 in

Water Depth: 9 in

Drain Placement: back-center

Drain Size: 3½ in