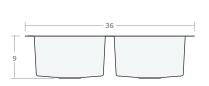

## Undermount DB 36W 22D 9H

Dimensions: 36"W x 22"D x 9"H

Rim Width: 2 in

Divider Width: 2 in

Water Depth: 9 in

Drain Placement: back-center

Drain Size: 3½ in