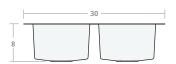

# Undermount DB 30W 20D 8H

Dimensions: 30"W x 20"D x 8"H

Rim Width: 2 in

Divider Width: 2 in

Water Depth: 8 in

Drain Placement: back-center

Drain Size: 3½ in