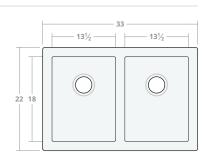

## Undermount DB 33W 22D 9H

Dimensions: 33"W x 22"D x 9"H

Rim Width: 2 in

Divider Width: 2 in

Water Depth: 9 in

Drain Placement: back-center

Drain Size: 3½ in