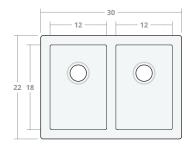

## Undermount DB 36W 22D 9H

Dimensions: 36"W x 22"D x 9"H

Rim Width: 2 in

Divider Width: 2 in

Water Depth: 9 in

Drain Placement: back-center

Drain Size: 3½ in