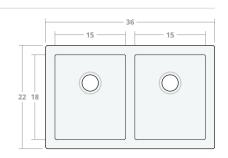

## Undermount DB 36W 22D 9H

Dimensions: 36"W x 22"D x 9"H

Rim Width: 2 in

Divider Width: 2 in

Water Depth: 9 in

Drain Placement: back-center

Drain Size: 3½ in