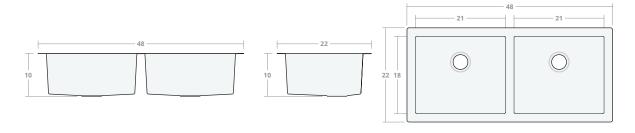

# Undermount DB 48W 22D 10H

Dimensions: 48"W x 22"D x 10"H Rim Width: 2 in

Divider Width: 2 in Water Depth: 10 in

Drain Placement: back-center

Drain Size: 3½ in