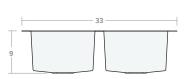

## Undermount DB 33W 22D 9H

Dimensions: 33"W x 22"D x 9"H

Rim Width: 2 in

Divider Width: 2 in

Water Depth: 9 in

Drain Placement: back-center

Drain Size: 3½ in