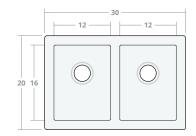

### Undermount DB 30W 22D 9H

Dimensions: 30"W x 22"D x 9"H

Rim Width: 2 in Divider Width: 2 in

Water Depth: 9 in

Drain Placement: back-center

Drain Size: 3½ in