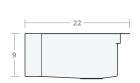

### Farmhouse SW 30W 22D 9H

Dimensions: 30"W x 22"D x 9"H

Rim Width: 2 in Water Depth: 9 in

Drain Placement: back-center