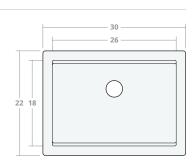

### Farmhouse SW 30W 22D 9H

Dimensions: 30"W x 22"D x 9"H

Rim Width: 2 in Water Depth: 9 in

Drain Placement: back-center