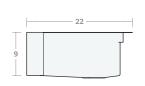

# Farmhouse SW 33W 22D 9H

Dimensions: 33"W x 22"D x 9"H

Rim Width: 2 in Water Depth: 9 in

Drain Placement: back-center