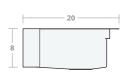

### Farmhouse SW 25W 20D 8H

Dimensions: 25"W x 20"D x 8"H Rim Width: 2 in

Water Depth: 8 in

Drain Placement: back-center