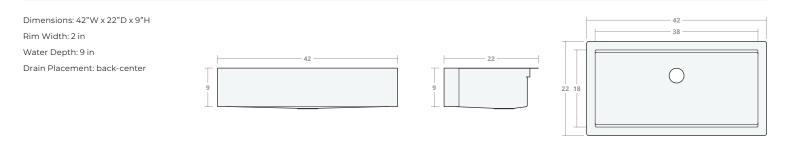

### Farmhouse SW 25W 20D 8H

Dimensions: 25"W x 20"D x 8"H Rim Width: 2 in

Water Depth: 8 in

Drain Placement: back-center







#### Farmhouse SW 30W 20D 8H

Dimensions: 30"W x 20"D x 8"H

Rim Width: 2 in Water Depth: 8 in

Drain Placement: back-center







### Farmhouse SW 30W 22D 9H

Dimensions: 30"W x 22"D x 9"H

Rim Width: 2 in Water Depth: 9 in

Drain Placement: back-center







# Farmhouse SW 33W 22D 9H

Dimensions: 33"W x 22"D x 9"H

Rim Width: 2 in Water Depth: 9 in

Drain Placement: back-center









### Farmhouse SW 36W 22D 9H

Dimensions: 36"W x 22"D x 9"H

Rim Width: 2 in

Water Depth: 9 in

Drain Placement: back-center

## Farmhouse SW 42W 22D 9H



### Farmhouse SW 48W 22D 10H

Dimensions: 48"W x 22"D x 10"H

Rim Width: 2 in

Water Depth: 9 in

Drain Placement: back-center