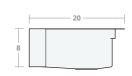

#### Farmhouse SW 30W 20D 8H

Dimensions: 30"W x 20"D x 8"H

Rim Width: 2 in Water Depth: 8 in

Drain Placement: back-center