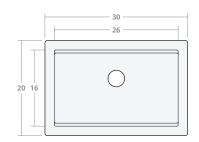

#### Farmhouse SW 30W 20D 8H

Dimensions: 30"W x 20"D x 8"H

Rim Width: 2 in Water Depth: 8 in

Drain Placement: back-center