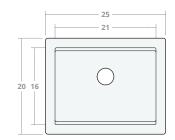

### Farmhouse SW 25W 20D 8H

Dimensions: 25"W x 20"D x 8"H Rim Width: 2 in

Water Depth: 8 in

Drain Placement: back-center