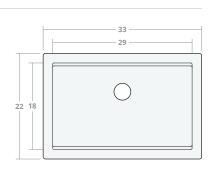

# Farmhouse SW 33W 22D 9H

Dimensions: 33"W x 22"D x 9"H

Rim Width: 2 in Water Depth: 9 in

Drain Placement: back-center