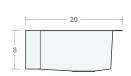

## Farmhouse SB 25W 20D 8H

Dimensions: 25"W x 20"D x 8"H Rim Width: 2 in Water Depth: 8 in

Drain Placement: back-center

Drain Size: 3½ in