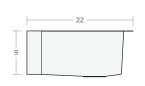

## Farmhouse SB 36W 22D 9H

Dimensions: 36"W x 22"D x 9"H

Rim Width: 2 in

Water Depth: 9 in

Drain Placement: back-center

Drain Size: 3½ in

9

22

18