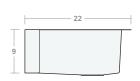

#### Farmhouse SB 30W 22D 9H

Dimensions: 30"W x 22"D x 9"H

Rim Width: 2 in Water Depth: 9 in

Drain Placement: back-center

Drain Size: 3½ in