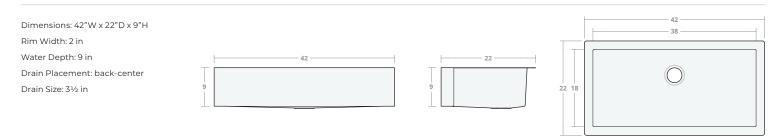

## Farmhouse SB 25W 20D 8H

Dimensions: 25"W x 20"D x 8"H Rim Width: 2 in Water Depth: 8 in

Drain Placement: back-center

Drain Size: 3½ in







# Farmhouse SB 30W 20D 8H

Dimensions: 30"W x 20"D x 8"H

Rim Width: 2 in Water Depth: 8 in

Drain Placement: back-center

Drain Size: 3½ in







#### Farmhouse SB 30W 22D 9H

Dimensions: 30"W x 22"D x 9"H

Rim Width: 2 in Water Depth: 9 in

Drain Placement: back-center

Drain Size: 3½ in







#### Farmhouse SB 33W 22D 9H

Dimensions: 33"W x 22"D x 9"H

Rim Width: 2 in Water Depth: 9 in

Drain Placement: back-center

Drain Size: 3½ in









## Farmhouse SB 36W 22D 9H

Dimensions: 36"W x 22"D x 9"H

Rim Width: 2 in

Water Depth: 9 in

Drain Placement: back-center

Drain Size: 3½ in

9

22

18

## Farmhouse SB 42W 22D 9H



#### Farmhouse SB 48W 22D 10H

Dimensions: 48"W x 22"D x 10"H

Rim Width: 2 in

Water Depth: 9 in

Drain Placement: back-center

Drain Size: 3½ in

10

22

18