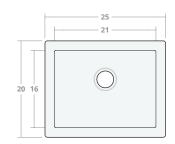

#### Farmhouse SB 30W 22D 9H

Dimensions: 30"W x 22"D x 9"H

Rim Width: 2 in Water Depth: 9 in

Drain Placement: back-center

Drain Size: 3½ in