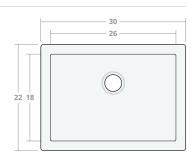

# Farmhouse SB 30W 20D 8H

Dimensions: 30"W x 20"D x 8"H

Rim Width: 2 in Water Depth: 8 in

Drain Placement: back-center

Drain Size: 3½ in