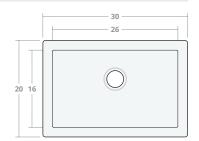

# Farmhouse SB 30W 20D 8H

Dimensions: 30"W x 20"D x 8"H

Rim Width: 2 in Water Depth: 8 in

Drain Placement: back-center

Drain Size: 3½ in