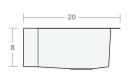

## Farmhouse SB 25W 20D 8H

Dimensions: 25"W x 20"D x 8"H Rim Width: 2 in Water Depth: 8 in

Drain Placement: back-center

Drain Size: 3½ in