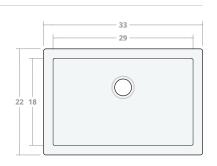

#### Farmhouse SB 33W 22D 9H

Dimensions: 33"W x 22"D x 9"H

Rim Width: 2 in Water Depth: 9 in

Drain Placement: back-center

Drain Size: 3½ in