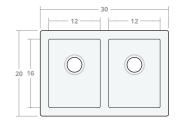

## Farmhouse DB 30W 20D 8H

Dimensions: 30"W x 20"D x 8"H

Rim Width: 2 in Divider Width: 2 in Water Depth: 8 in

Drain Placement: back-center