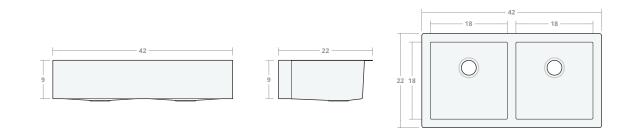

# Farmhouse DB 42W 22D 9H

Dimensions: 42"W x 22"D x 9"H Rim Width: 2 in Divider Width: 2 in Water Depth: 9 in Drain Placement: back-center