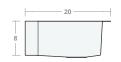

## Farmhouse DB 30W 20D 8H

Dimensions: 30"W x 20"D x 8"H

Rim Width: 2 in Divider Width: 2 in Water Depth: 8 in

Drain Placement: back-center