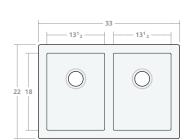

## Farmhouse DB 33W 22D 9H

Dimensions: 33"W x 22"D x 9"H

Rim Width: 2 in
Divider Width: 2 in
Water Depth: 9 in
Drain Placement: back-center