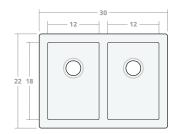

## Farmhouse DB 30W 22D 9H

Dimensions: 30"W x 22"D x 9"H

Rim Width: 2 in Divider Width: 2 in Water Depth: 9 in Drain Placement: back-center