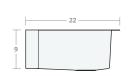

## Farmhouse DB 30W 22D 9H

Dimensions: 30"W x 22"D x 9"H

Rim Width: 2 in Divider Width: 2 in Water Depth: 9 in Drain Placement: back-center