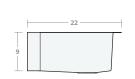

## Farmhouse DB 30W 20D 8H

Dimensions: 30"W x 20"D x 8"H

Rim Width: 2 in Divider Width: 2 in Water Depth: 8 in

Drain Placement: back-center