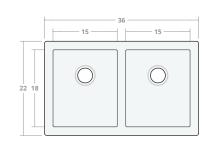

# Farmhouse DB 36W 22D 9H

Dimensions: 36"W x 22"D x 9"H

Rim Width: 2 in Divider Width: 2 in Water Depth: 9 in Drain Placement: back-center