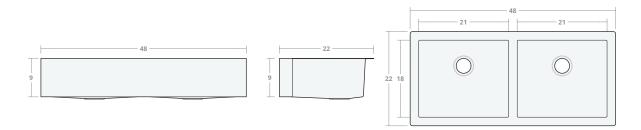

# Farmhouse DB 48W 22D 9H

Dimensions: 48"W x 22"D x 9"H Rim Width: 2 in

Divider Width: 2 in Water Depth: 9 in

Drain Placement: back-center