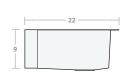

## Farmhouse DB 30W 22D 9H

Dimensions: 30"W x 22"D x 9"H

Rim Width: 2 in Divider Width: 2 in Water Depth: 9 in Drain Placement: back-center